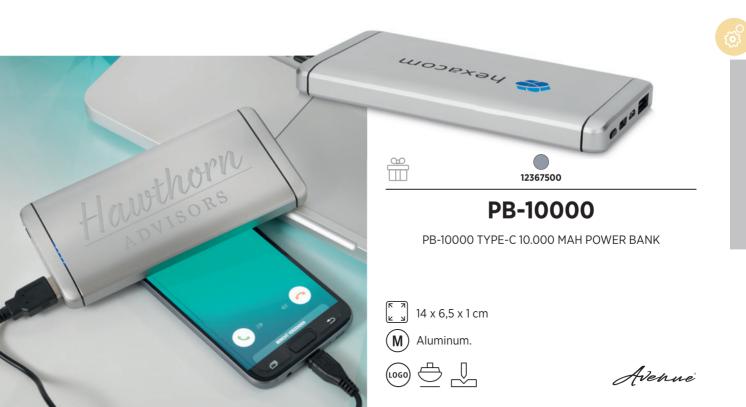

# **COMA**

COMA 6000 MAH WIRELESS POWER BANK



14,3 x 7 x 1,7 cm



ABS Plastic.















# **CONSTANT**

CONSTANT 10.000 MAH WIRELESS POWER BANK WITH LED



15,2 x 7,5 x 1,8 cm



ABS Plastic.

















This unique 2200 mAh power bank serves two purposes: charging your devices at lightning speeds and relieving stress with its soft rubber finish.













#### **FINN**

FINN 2200 MAH STRESS RELIEVER POWER BANK



ø 3 x 9.5 cm



Plastic, Rubber.



















#### **EMERGENCY**

**EMERGENCY 1800 MAH POWER BANK KEYCHAIN** 



6 x 5,6 x 1,45 cm



ABS Plastic.

















# **AUSTIN**

AUSTIN 4000 MAH POWER BANK



8

11,4 x 6,7 x 0,6 cm



Plastic.













# **BASK**

BASK 4000 MAH SOLAR POWER BANK



12,5 x 7,8 x 1,3 cm



M ABS Plastic.







Avenue





USB Type-C allows you to charge or to transfer data faster from devices with USB type-A port to devices with USB type-C port or vice versa





## **CHEETAH**

CHEETAH 6000 MAH POWER BANK WITH QUICK CHARGING



14,5 x 6,8 x 1,5 cm



ABS Plastic.





Avenne



GREENLAND CREENLAND