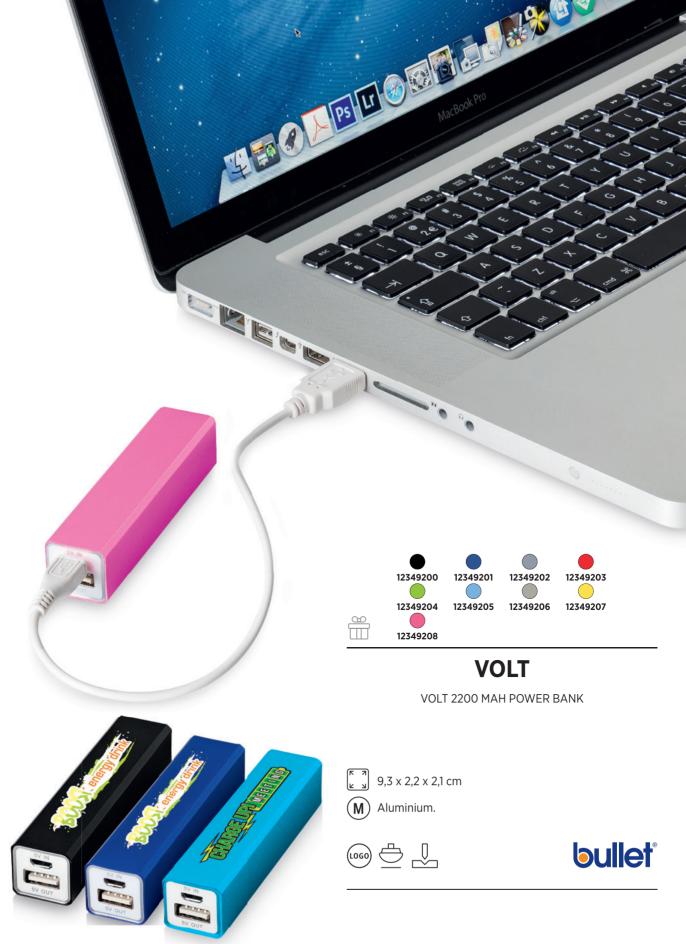

# **CONSTANT**

CONSTANT 10.000 MAH WIRELESS POWER BANK WITH LED

15,2 x 7,5 x 1,8 cm

ABS Plastic.

This unique 2200 mAh power bank serves two purposes: charging your devices at lightning speeds and relieving stress with its soft rubber finish.

#### **FINN**

FINN 2200 MAH STRESS RELIEVER POWER BANK

ø 3 x 9.5 cm

Plastic, Rubber.