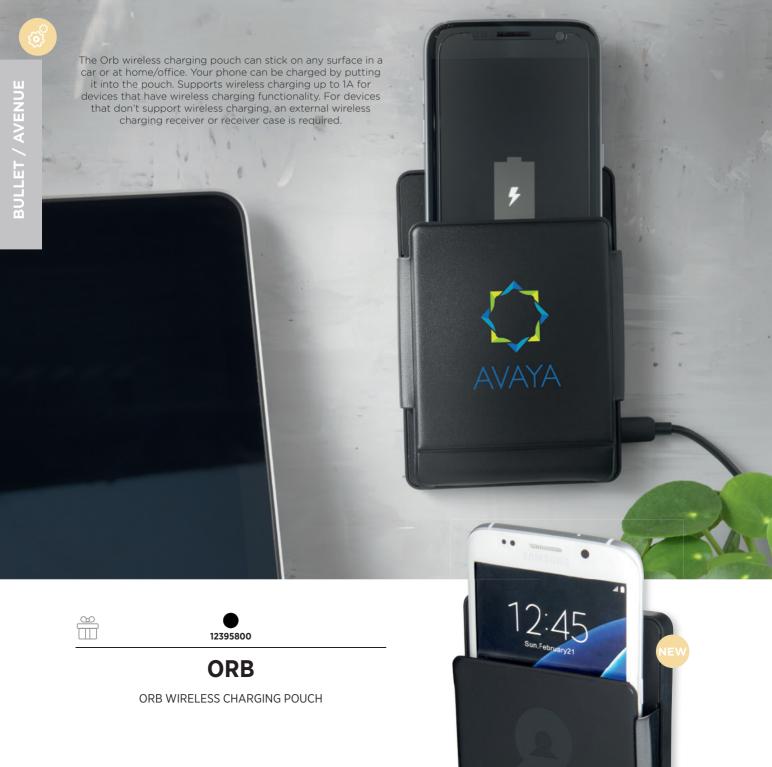

# **bullet**\* **PHASE**

## **PHASE**

PHASE 3000 MAH WIRELESS POWER BANK

12 x 7 x 1 cm

ABS plastic.

These devices allows you to charge your phone wirelessly without having to be plugged into an outlet. Simply charge these devices as you would a traditional power bank, and then you can charge your phone on the go without any cables.