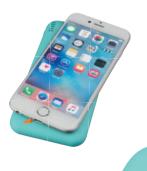

# **LUNATION**

LUNATION WIRELESS CHARGING STATION WITH USB HUB

14,2 x 8 x 8 cm

ABS Plastic.

Avenue