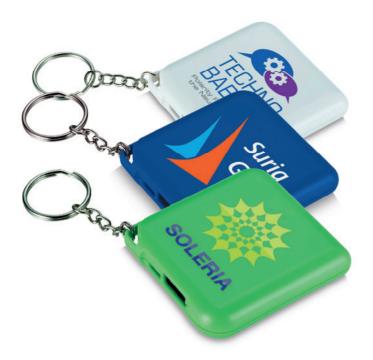

#### **EMERGENCY**

**EMERGENCY 1800 MAH POWER BANK KEYCHAIN** 

6 x 5,6 x 1,45 cm

ABS Plastic.