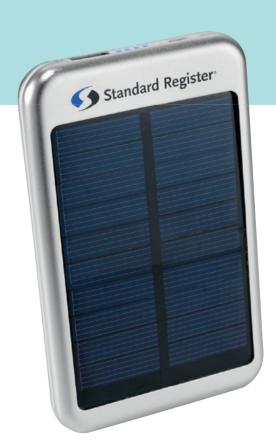

# **BASK**

BASK 4000 MAH SOLAR POWER BANK

12,5 x 7,8 x 1,3 cm

M ABS Plastic.

Avenue

USB Type-C allows you to charge or to transfer data faster from devices with USB type-A port to devices with USB type-C port or vice versa