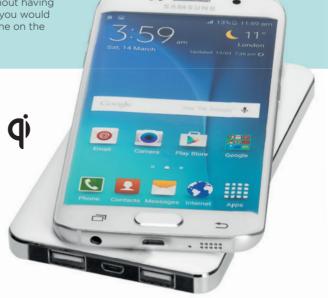

**PB-4000** 

PB-4000 QI® WIRELESS 4000 MAH POWER BANK

12,3 x 7,2 x 1,1 cm

ABS Plastic.

Avenue