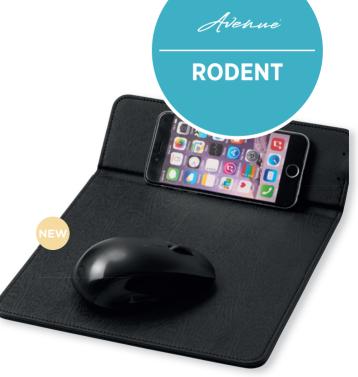

#### **RODENT**

RODENT WIRELESS CHARGING MOUSE PAD

0,68 x 22 x 30 cm

PU leather.

This wireless charging mouse pad is perfect for any desk. Simply use the kickstand on the back to prop up the top portion to charge your wireless charging smartphone while using the mouse pad and save desk space.