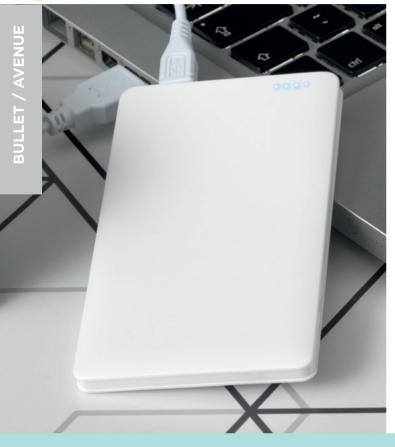

# **bullet**\* **PHASE**

## **PHASE**

PHASE 3000 MAH WIRELESS POWER BANK

12 x 7 x 1 cm

ABS plastic.

These devices allows you to charge your phone wirelessly without having to be plugged into an outlet. Simply charge these devices as you would a traditional power bank, and then you can charge your phone on the go without any cables.