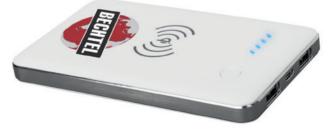

harging mouse pad is perfect for any desk. Simply use the kickstand on the back to prop up the top portion to charge your wireless charging smartphone while using the mouse pad and save desk space.







# **LUNATION**

LUNATION WIRELESS CHARGING STATION WITH USB HUB



14,2 x 8 x 8 cm



ABS Plastic.





Avenue



# **bullet**\* **PHASE**











## **PHASE**

PHASE 3000 MAH WIRELESS POWER BANK





12 x 7 x 1 cm



ABS plastic.









These devices allows you to charge your phone wirelessly without having to be plugged into an outlet. Simply charge these devices as you would a traditional power bank, and then you can charge your phone on the go without any cables.





**PB-4000** 

PB-4000 QI® WIRELESS 4000 MAH POWER BANK



12,3 x 7,2 x 1,1 cm



ABS Plastic.









Avenue

















# **COMA**

COMA 6000 MAH WIRELESS POWER BANK



14,3 x 7 x 1,7 cm



ABS Plastic.















# **CONSTANT**

CONSTANT 10.000 MAH WIRELESS POWER BANK WITH LED



15,2 x 7,5 x 1,8 cm



ABS Plastic.

















This unique 2200 mAh power bank serves two purposes: charging your devices at lightning speeds and relieving stress with its soft rubber finish.













#### **FINN**

FINN 2200 MAH STRESS RELIEVER POWER BANK



ø 3 x 9.5 cm



Plastic, Rubber.



















#### **EMERGENCY**

**EMERGENCY 1800 MAH POWER BANK KEYCHAIN** 



6 x 5,6 x 1,45 cm



ABS Plastic.

















# **AUSTIN**

AUSTIN 4000 MAH POWER BANK



8

11,4 x 6,7 x 0,6 cm



Plastic.













# **BASK**

BASK 4000 MAH SOLAR POWER BANK



12,5 x 7,8 x 1,3 cm



M ABS Plastic.