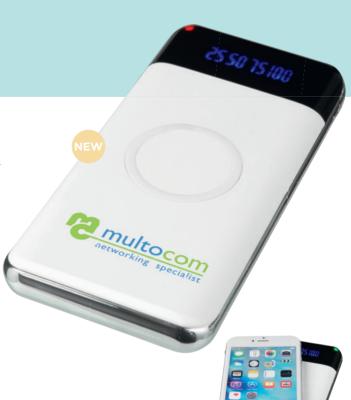

**PB-4000** 

PB-4000 QI® WIRELESS 4000 MAH POWER BANK

12,3 x 7,2 x 1,1 cm

ABS Plastic.

Avenue