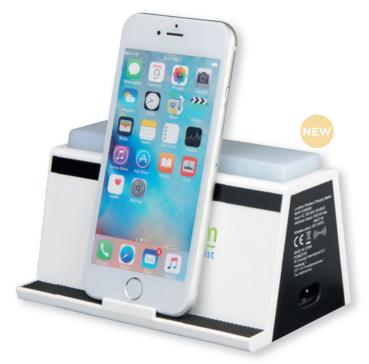

# **LUNATION**

LUNATION WIRELESS CHARGING STATION WITH USB HUB

14,2 x 8 x 8 cm

ABS Plastic.

Avenue