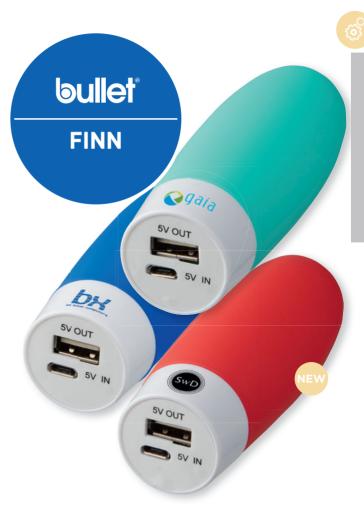

#### **FINN**

FINN 2200 MAH STRESS RELIEVER POWER BANK

ø 3 x 9.5 cm

Plastic, Rubber.