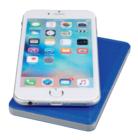

#### **RODENT**

RODENT WIRELESS CHARGING MOUSE PAD

0,68 x 22 x 30 cm

PU leather.

This wireless charging mouse pad is perfect for any desk. Simply use the kickstand on the back to prop up the top portion to charge your wireless charging smartphone while using the mouse pad and save desk space.