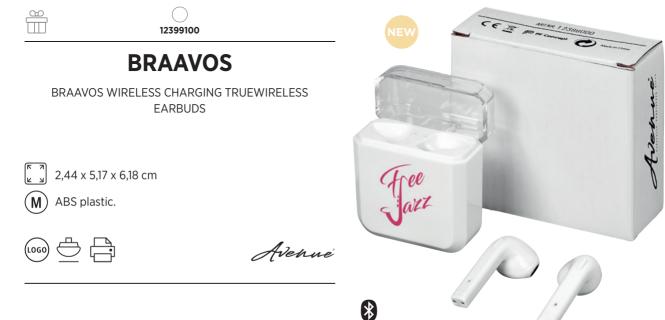

### JACK

JACK BLUETOOTH® SPEAKER AND WIRELESS CHARGING PAD



(M) ABS plastic.



Avenne



#### THE ULTIMATE TECHNOLOGY ITEM.

The Jack Bluetooth® speaker and wireless charging pad is perfect for the office or home. The 2 watt output of the speaker produces crystal clear sound. Plus the top part of the speaker is a wireless charging pad!









#### BOULDER

BOULDER WATERPROOF BLUETOOTH® SPEAKER



20 x 8 x 2,7 cm

(M) ABS Plastic and rubber.

Avenne

∖∛ Bluetooth







\* Bluetooth



## **BEST FRIEND**

BEST FRIEND EARBUDS WITH AMUSING COILING STAND



M ABS Plastic.



# **bullet**<sup>®</sup>











Bluetooth







PEP 4000 MAH POWER BANK



10,9 x 6,8 x 0,9 cm

M)







MILLENNIAL ALUMINIUM BLUETOOTH® HEADPHONES



Aluminum. (M)

Avenne

36



RHEA

RHEA BLUETOOTH® HEADPHONES



Avenne