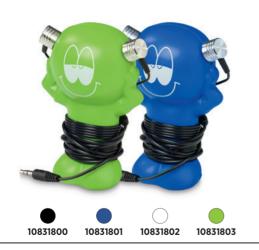

### JACK

JACK BLUETOOTH® SPEAKER AND WIRELESS CHARGING PAD



(M) ABS plastic.



Avenne



#### THE ULTIMATE TECHNOLOGY ITEM.

The Jack Bluetooth® speaker and wireless charging pad is perfect for the office or home. The 2 watt output of the speaker produces crystal clear sound. Plus the top part of the speaker is a wireless charging pad!









#### BOULDER

BOULDER WATERPROOF BLUETOOTH® SPEAKER



20 x 8 x 2,7 cm

(M) ABS Plastic and rubber.

Avenne

∖∛ Bluetooth







\* Bluetooth



## **BEST FRIEND**

BEST FRIEND EARBUDS WITH AMUSING COILING STAND



M ABS Plastic.



# **bullet**<sup>®</sup>











Bluetooth







PEP 4000 MAH POWER BANK



10,9 x 6,8 x 0,9 cm

M)







MILLENNIAL ALUMINIUM BLUETOOTH® HEADPHONES



Aluminum. (M)

Avenne

36



RHEA

RHEA BLUETOOTH® HEADPHONES



Avenne