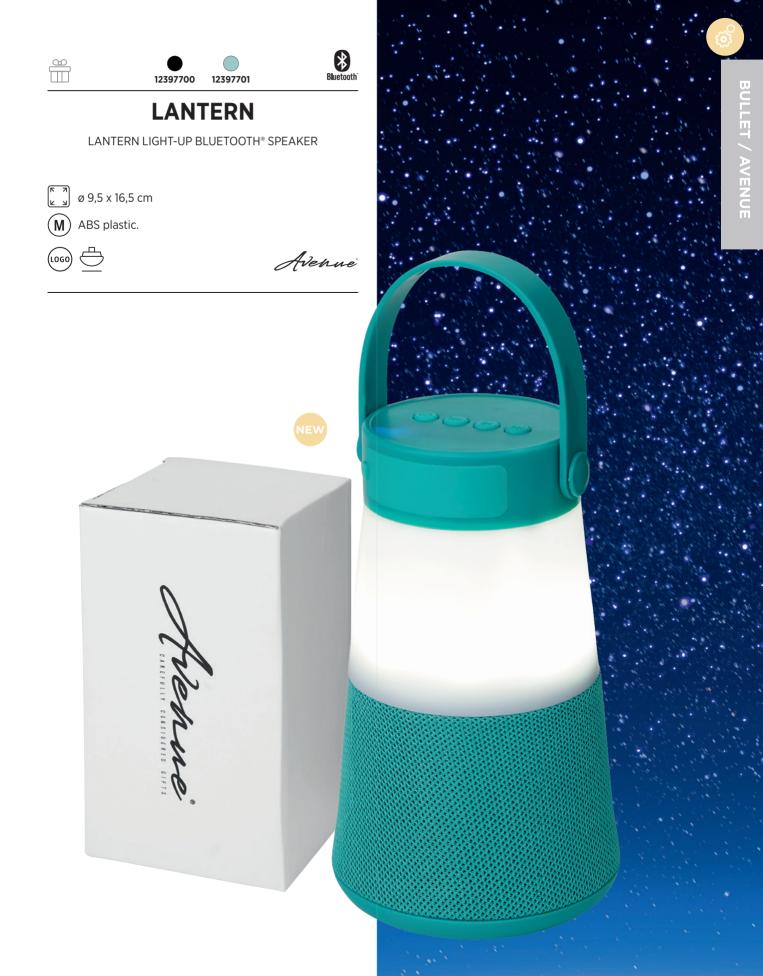

### JACK

JACK BLUETOOTH® SPEAKER AND WIRELESS CHARGING PAD



(M) ABS plastic.



Avenne



#### THE ULTIMATE TECHNOLOGY ITEM.

The Jack Bluetooth® speaker and wireless charging pad is perfect for the office or home. The 2 watt output of the speaker produces crystal clear sound. Plus the top part of the speaker is a wireless charging pad!









#### BOULDER

BOULDER WATERPROOF BLUETOOTH® SPEAKER



20 x 8 x 2,7 cm

(M) ABS Plastic and rubber.

Avenne

∖∛ Bluetooth







\* Bluetooth



## **BEST FRIEND**

BEST FRIEND EARBUDS WITH AMUSING COILING STAND



M ABS Plastic.



# **bullet**<sup>®</sup>











Bluetooth







PEP 4000 MAH POWER BANK



10,9 x 6,8 x 0,9 cm

M)







MILLENNIAL ALUMINIUM BLUETOOTH® HEADPHONES



Aluminum. (M)

Avenne

36



RHEA

RHEA BLUETOOTH® HE