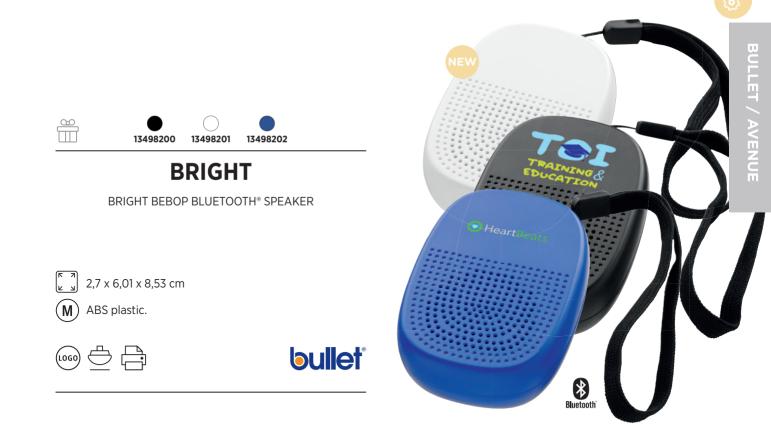

### JACK

JACK BLUETOOTH® SPEAKER AND WIRELESS CHARGING PAD



(M) ABS plastic.



Avenne



#### THE ULTIMATE TECHNOLOGY ITEM.

The Jack Bluetooth® speaker and wireless charging pad is perfect for the office or home. The 2 watt output of the speaker produces crystal clear sound. Plus the top part of the speaker is a wireless charging pad!









#### BOULDER

BOULDER WATERPROOF BLUETOOTH® SPEAKER



20 x 8 x 2,7 cm

(M) ABS Plastic and rubber.

Avenne

∖∛ Bluetooth







\* Bluetooth



## **BEST FRIEND**

BEST FRIEND EARBUDS WITH AMUSING COILING STAND



M ABS Plastic.



# **bullet**<sup>®</sup>











Bluetooth







PEP 4000 MAH POWER BANK



10,9 x 6,8 x 0,9 cm

M)







MILLENNIAL ALUMINIUM BLUETOOTH® HEADPHONES



Aluminum. (M)

Avenne

36



RHEA

RHEA BLUETOO