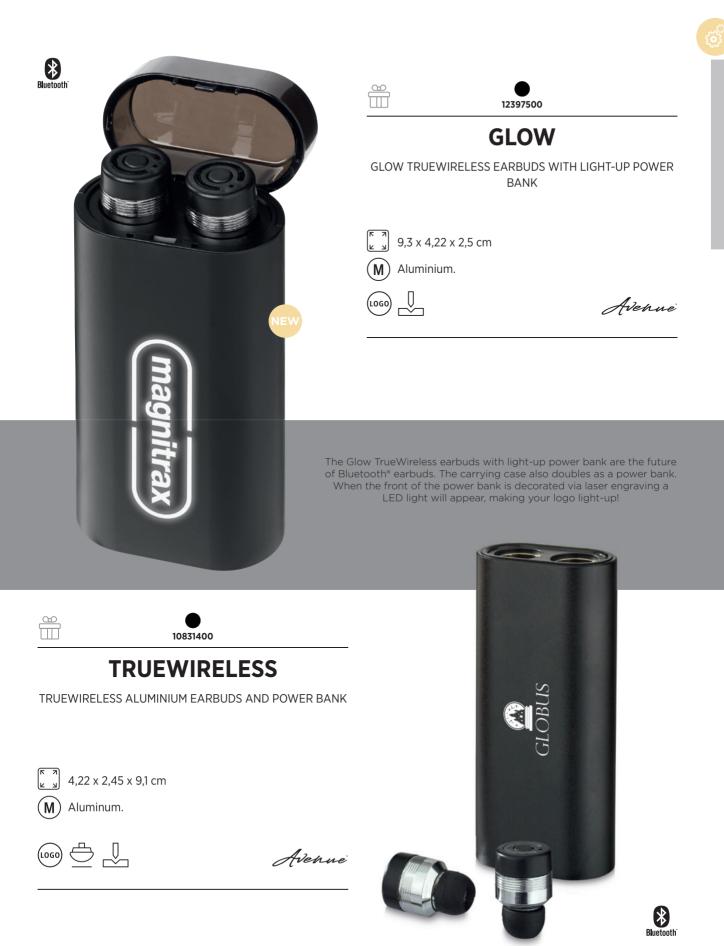

### JACK

JACK BLUETOOTH® SPEAKER AND WIRELESS CHARGING PAD

(M) ABS plastic.

Avenne

#### THE ULTIMATE TECHNOLOGY ITEM.

The Jack Bluetooth® speaker and wireless charging pad is perfect for the office or home. The 2 watt output of the speaker produces crystal clear sound. Plus the top part of the speaker is a wireless charging pad!