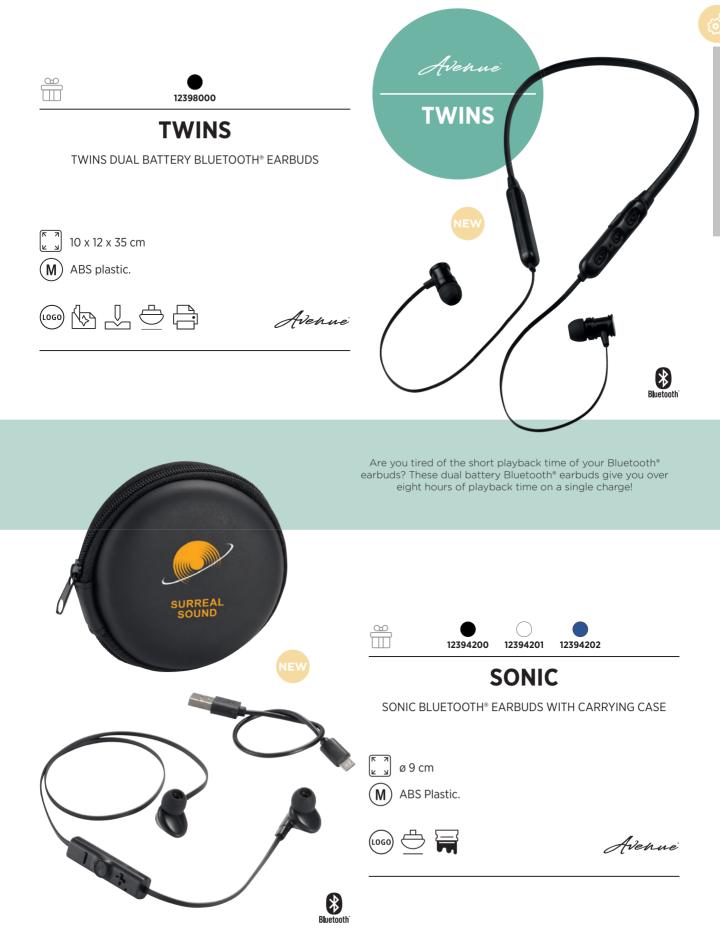

### JACK

JACK BLUETOOTH® SPEAKER AND WIRELESS CHARGING PAD



(M) ABS plastic.



Avenne



#### THE ULTIMATE TECHNOLOGY ITEM.

The Jack Bluetooth® speaker and wireless charging pad is perfect for the office or home. The 2 watt output of the speaker produces crystal clear sound. Plus the top part of the speaker is a wireless charging pad!









#### BOULDER

BOULDER WATERPROOF BLUETOOTH® SPEAKER



20 x 8 x 2,7 cm

(M) ABS Plastic and rubber.

Avenne

∖∛ Bluetooth







\* Bluetooth



## **BEST FRIEND**

BEST FRIEND EARBUDS WITH AMUSING COILING STAND



M ABS Plastic.



# **bullet**<sup>®</sup>











Bluetooth







PEP 4000 MAH POWER BANK



10,9 x 6,8 x 0,9 cm

M)







MILLENNIAL ALUMINIUM BLUETOOTH® HEADPHONES



Aluminum. (M)

Avenne

36



RHEA

RHEA BLUETOOTH® HEADPHONES



Avenne