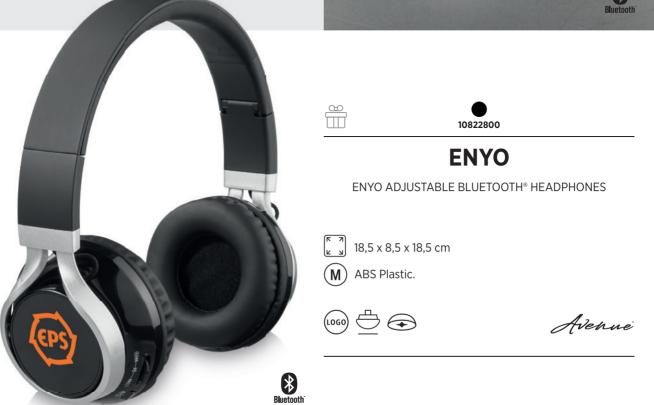

LUETOOTH® SPEAKER AND WIRELESS CHARGING PAD



(M) ABS plastic.



Avenne



#### THE ULTIMATE TECHNOLOGY ITEM.

The Jack Bluetooth® speaker and wireless charging pad is perfect for the office or home. The 2 watt output of the speaker produces crystal clear sound. Plus the top part of the speaker is a wireless charging pad!









#### BOULDER

BOULDER WATERPROOF BLUETOOTH® SPEAKER



20 x 8 x 2,7 cm

(M) ABS Plastic and rubber.

Avenne

∖∛ Bluetooth







\* Bluetooth



## **BEST FRIEND**

BEST FRIEND EARBUDS WITH AMUSING COILING STAND



M ABS Plastic.



# **bullet**<sup>®</sup>











Bluetooth







PEP 4000 MAH POWER BANK



10,9 x 6,8 x 0,9 cm

M)







MILLENNIAL ALUMINIUM BLUETOOTH® HEADPHONES



Aluminum. (M)

Avenne

36



RHEA

RHEA BLUETOOTH® HEADPHONES



Avenne