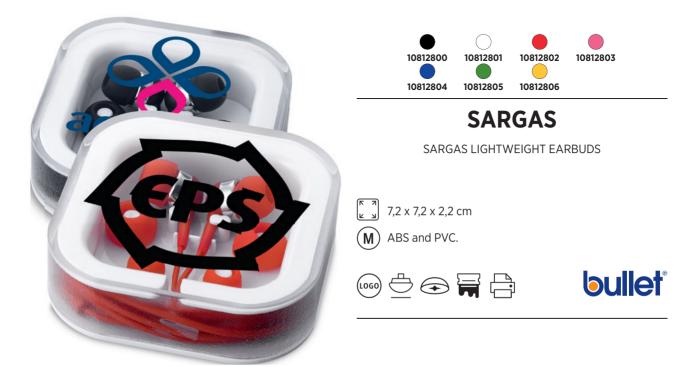

### JACK

JACK BLUETOOTH® SPEAKER AND WIRELESS CHARGING PAD



(M) ABS plastic.



Avenne



#### THE ULTIMATE TECHNOLOGY ITEM.

The Jack Bluetooth® speaker and wireless charging pad is perfect for the office or home. The 2 watt output of the speaker produces crystal clear sound. Plus the top part of the speaker is a wireless charging pad!









#### BOULDER

BOULDER WATERPROOF BLUETOOTH® SPEAKER



20 x 8 x 2,7 cm

(M) ABS Plastic and rubber.

Avenne

∖∛ Bluetooth







\* Bluetooth



## **BEST FRIEND**

BEST FRIEND EARBUDS WITH AMUSING COILING STAND



M ABS Plastic.



# **bullet**<sup>®</sup>











Bluetooth







PEP 4000 MAH POWER BANK



10,9 x 6,8 x 0,9 cm

M)







MILLENNIAL ALUMINIUM BLUETOOTH® HEADPHONES



Aluminum. (M)

Avenne

36



RHEA

RHEA BLUETOOTH® HEADPHONES



Avenne