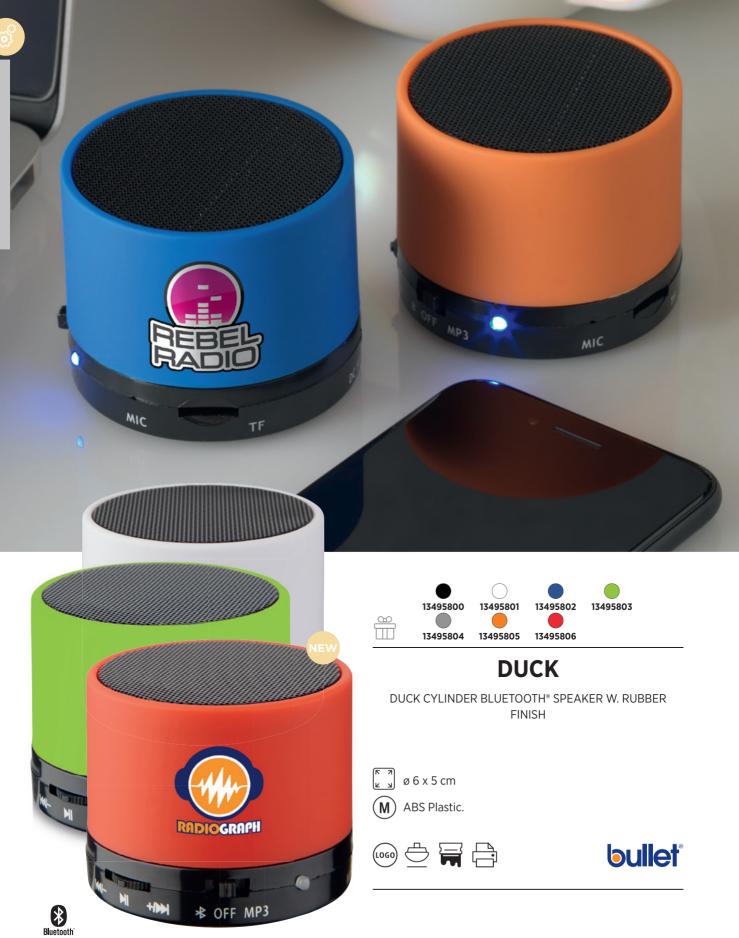

### JACK

JACK BLUETOOTH® SPEAKER AND WIRELESS CHARGING PAD



(M) ABS plastic.



Avenne



#### THE ULTIMATE TECHNOLOGY ITEM.

The Jack Bluetooth® speaker and wireless charging pad is perfect for the office or home. The 2 watt output of the speaker produces crystal clear sound. Plus the top part of the speaker is a wireless charging pad!









#### BOULDER

BOULDER WATERPROOF BLUETOOTH® SPEAKER



20 x 8 x 2,7 cm

(M) ABS Plastic and rubber.

Avenne

∖∛ Bluetooth







\* Bluetooth



## **BEST FRIEND**

BEST FRIEND EARBUDS WITH AMUSING COILING STAND



M ABS Plastic.



# **bullet**<sup>®</sup>











Bluetooth







PEP 4000 MAH POWER BANK



10,9 x 6,8 x 0,9 cm

M)







MILLENNIAL ALUMINIUM BLUETOOTH® HEADPHONES



Aluminum. (M)

Avenne

36



RHEA

RHEA BLUET