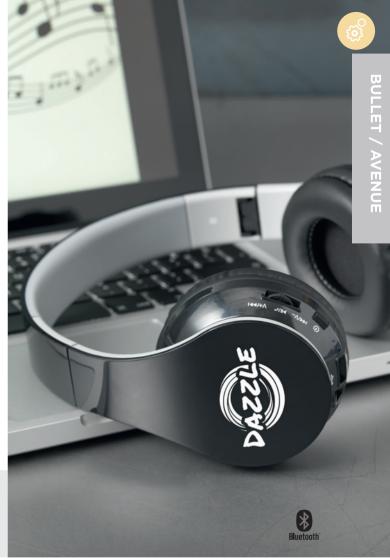

BLUETOOTH® SPEAKER AND WIRELESS CHARGING PAD



(M) ABS plastic.



Avenne



#### THE ULTIMATE TECHNOLOGY ITEM.

The Jack Bluetooth® speaker and wireless charging pad is perfect for the office or home. The 2 watt output of the speaker produces crystal clear sound. Plus the top part of the speaker is a wireless charging pad!









#### BOULDER

BOULDER WATERPROOF BLUETOOTH® SPEAKER



20 x 8 x 2,7 cm

(M) ABS Plastic and rubber.

Avenne

∖∛ Bluetooth







\* Bluetooth



## **BEST FRIEND**

BEST FRIEND EARBUDS WITH AMUSING COILING STAND



M ABS Plastic.



# **bullet**<sup>®</sup>











Bluetooth







PEP 4000 MAH POWER BANK



10,9 x 6,8 x 0,9 cm

M)







MILLENNIAL ALUMINIUM BLUETOOTH® HEADPHONES



Aluminum. (M)

Avenne

36



RHEA

RHEA BLUETOOTH® HEADPHONES



Avenne