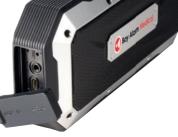

#### BOULDER

BOULDER WATERPROOF BLUETOOTH® SPEAKER

20 x 8 x 2,7 cm

(M) ABS Plastic and rubber.

Avenne

∖∛ Bluetooth

\* Bluetooth