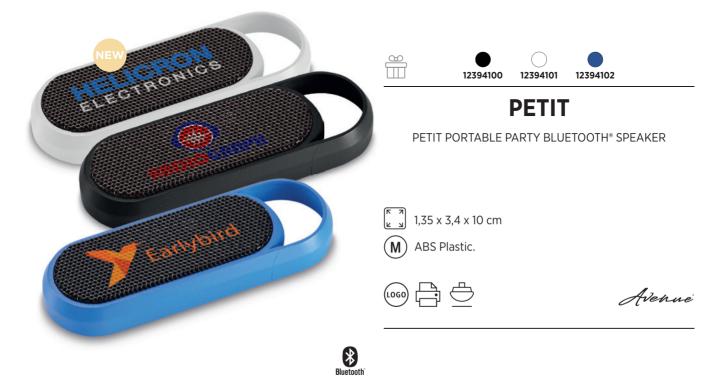

### JACK

JACK BLUETOOTH® SPEAKER AND WIRELESS CHARGING PAD



(M) ABS plastic.



Avenne



#### THE ULTIMATE TECHNOLOGY ITEM.

The Jack Bluetooth® speaker and wireless charging pad is perfect for the office or home. The 2 watt output of the speaker produces crystal clear sound. Plus the top part of the speaker is a wireless charging pad!









#### BOULDER

BOULDER WATERPROOF BLUETOOTH® SPEAKER



20 x 8 x 2,7 cm

(M) ABS Plastic and rubber.

Avenne

∖∛ Bluetooth







\* Bluetooth



## **BEST FRIEND**

BEST FRIEND EARBUDS WITH AMUSING COILING STAND



M ABS Plastic.



# **bullet**<sup>®</sup>











Bluetooth







PEP 4000 MAH POWER BANK



10,9 x 6,8 x 0,9 cm

M)







MILLENNIAL ALUMINIUM BLUETOOTH® HEADPHONES



Aluminum. (M)

Avenne

36



RHEA

RHEA BLUETOOTH