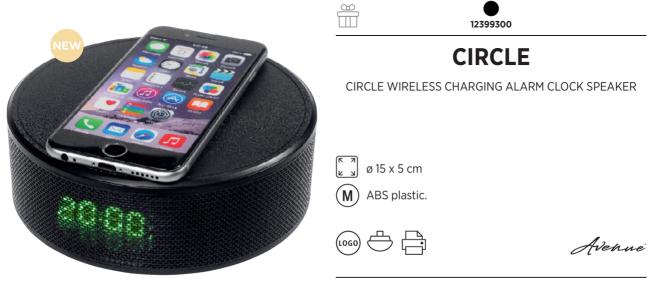

### JACK

JACK BLUETOOTH® SPEAKER AND WIRELESS CHARGING PAD

(M) ABS plastic.

Avenne