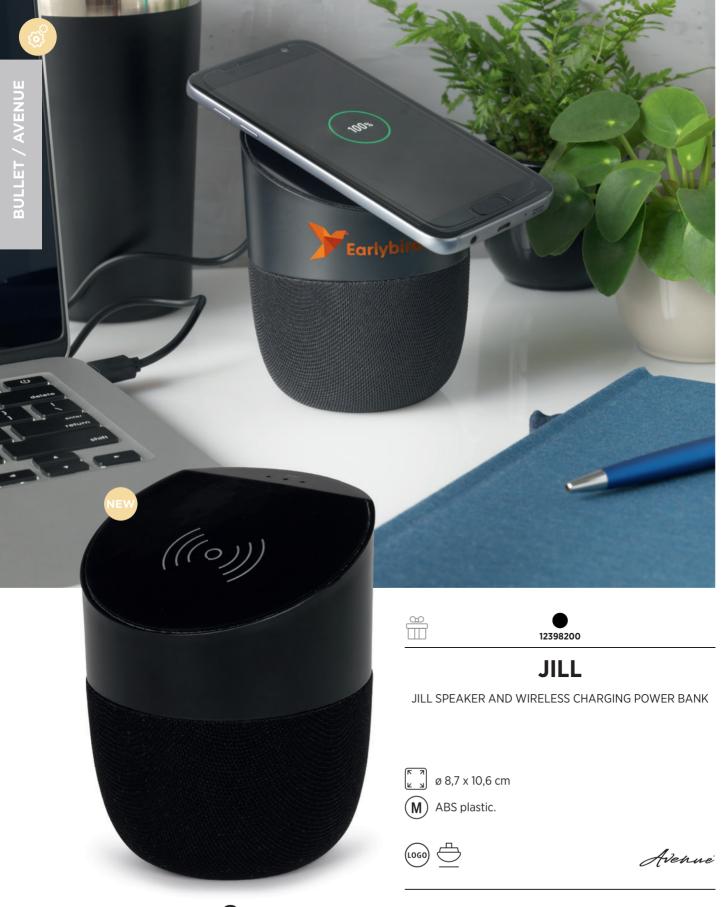

### JACK

JACK BLUETOOTH® SPEAKER AND WIRELESS CHARGING PAD

(M) ABS plastic.

Avenne

#### THE ULTIMATE TECHNOLOGY ITEM.

The Jack Bluetooth® speaker and wireless charging pad is perfect for the office or home. The 2 watt output of the speaker produces crystal clear sound. Plus the top part of the speaker is a wireless charging pad!