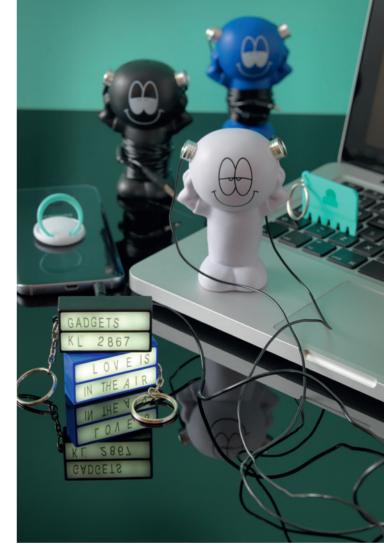

## **BEST FRIEND**

BEST FRIEND EARBUDS WITH AMUSING COILING STAND

M ABS Plastic.