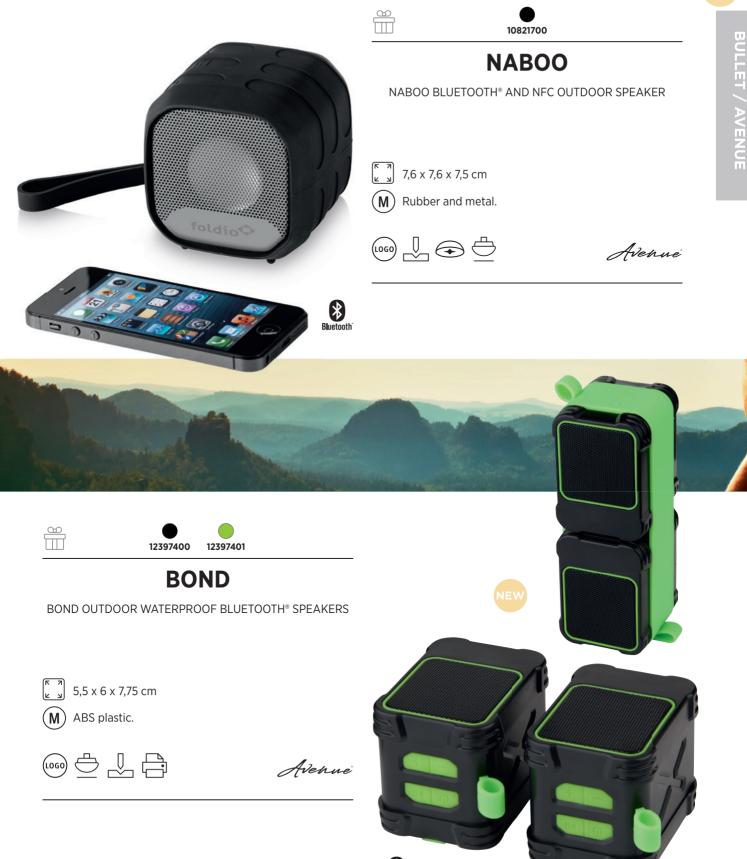

### JACK

JACK BLUETOOTH® SPEAKER AND WIRELESS CHARGING PAD



(M) ABS plastic.



Avenne



#### THE ULTIMATE TECHNOLOGY ITEM.

The Jack Bluetooth® speaker and wireless charging pad is perfect for the office or home. The 2 watt output of the speaker produces crystal clear sound. Plus the top part of the speaker is a wireless charging pad!









#### BOULDER

BOULDER WATERPROOF BLUETOOTH® SPEAKER



20 x 8 x 2,7 cm

(M) ABS Plastic and rubber.

Avenne

∖∛ Bluetooth







\* Bluetooth



## **BEST FRIEND**

BEST FRIEND EARBUDS WITH AMUSING COILING STAND



M ABS Plastic.



# **bullet**<sup>®</sup>











Bluetooth







PEP 4000 MAH POWER BANK



10,9 x 6,8 x 0,9 cm

M)







MILLENNIAL ALUMINIUM BLUETOOTH® HEADPHONES



Aluminum. (M)

Avenne

36



RHEA

RHEA BLUETOOTH® HEADPHONES



Avenne