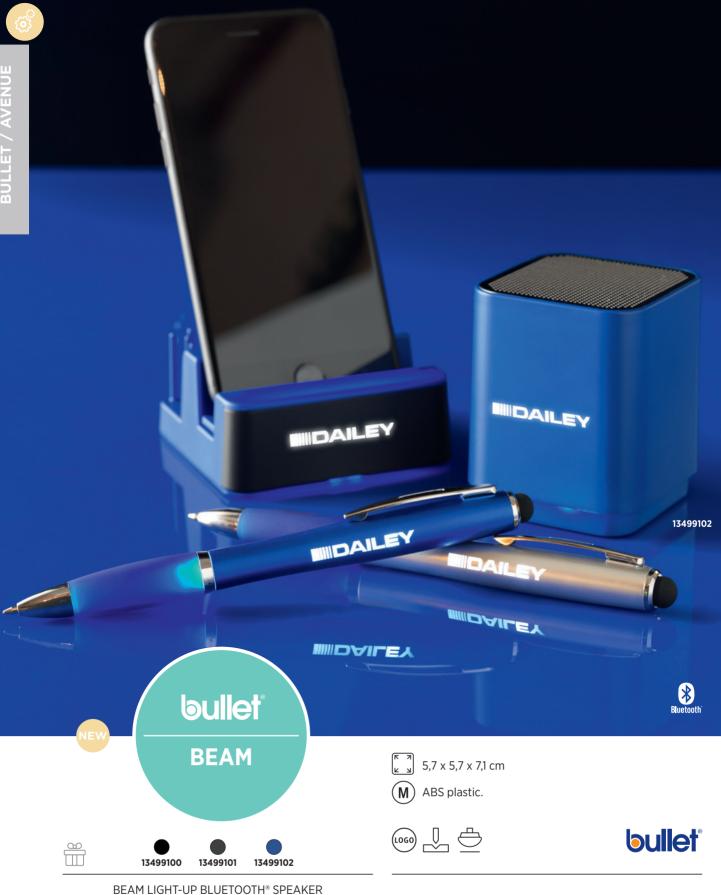

### JACK

JACK BLUETOOTH® SPEAKER AND WIRELESS CHARGING PAD



(M) ABS plastic.



Avenne



#### THE ULTIMATE TECHNOLOGY ITEM.

The Jack Bluetooth® speaker and wireless charging pad is perfect for the office or home. The 2 watt output of the speaker produces crystal clear sound. Plus the top part of the speaker is a wireless charging pad!









#### BOULDER

BOULDER WATERPROOF BLUETOOTH® SPEAKER



20 x 8 x 2,7 cm

(M) ABS Plastic and rubber.

Avenne

∖∛ Bluetooth







\* Bluetooth



## **BEST FRIEND**

BEST FRIEND EARBUDS WITH AMUSING COILING STAND



M ABS Plastic.



# **bullet**<sup>®</sup>











Bluetooth







PEP 4000 MAH POWER BANK



10,9 x 6,8 x 0,9 cm

M)







MILLENNIAL ALUMINIUM BLUETOOTH® HEADPHONES



Aluminum. (M)

Avenne

36



RHEA

RHEA BLUETOOTH®