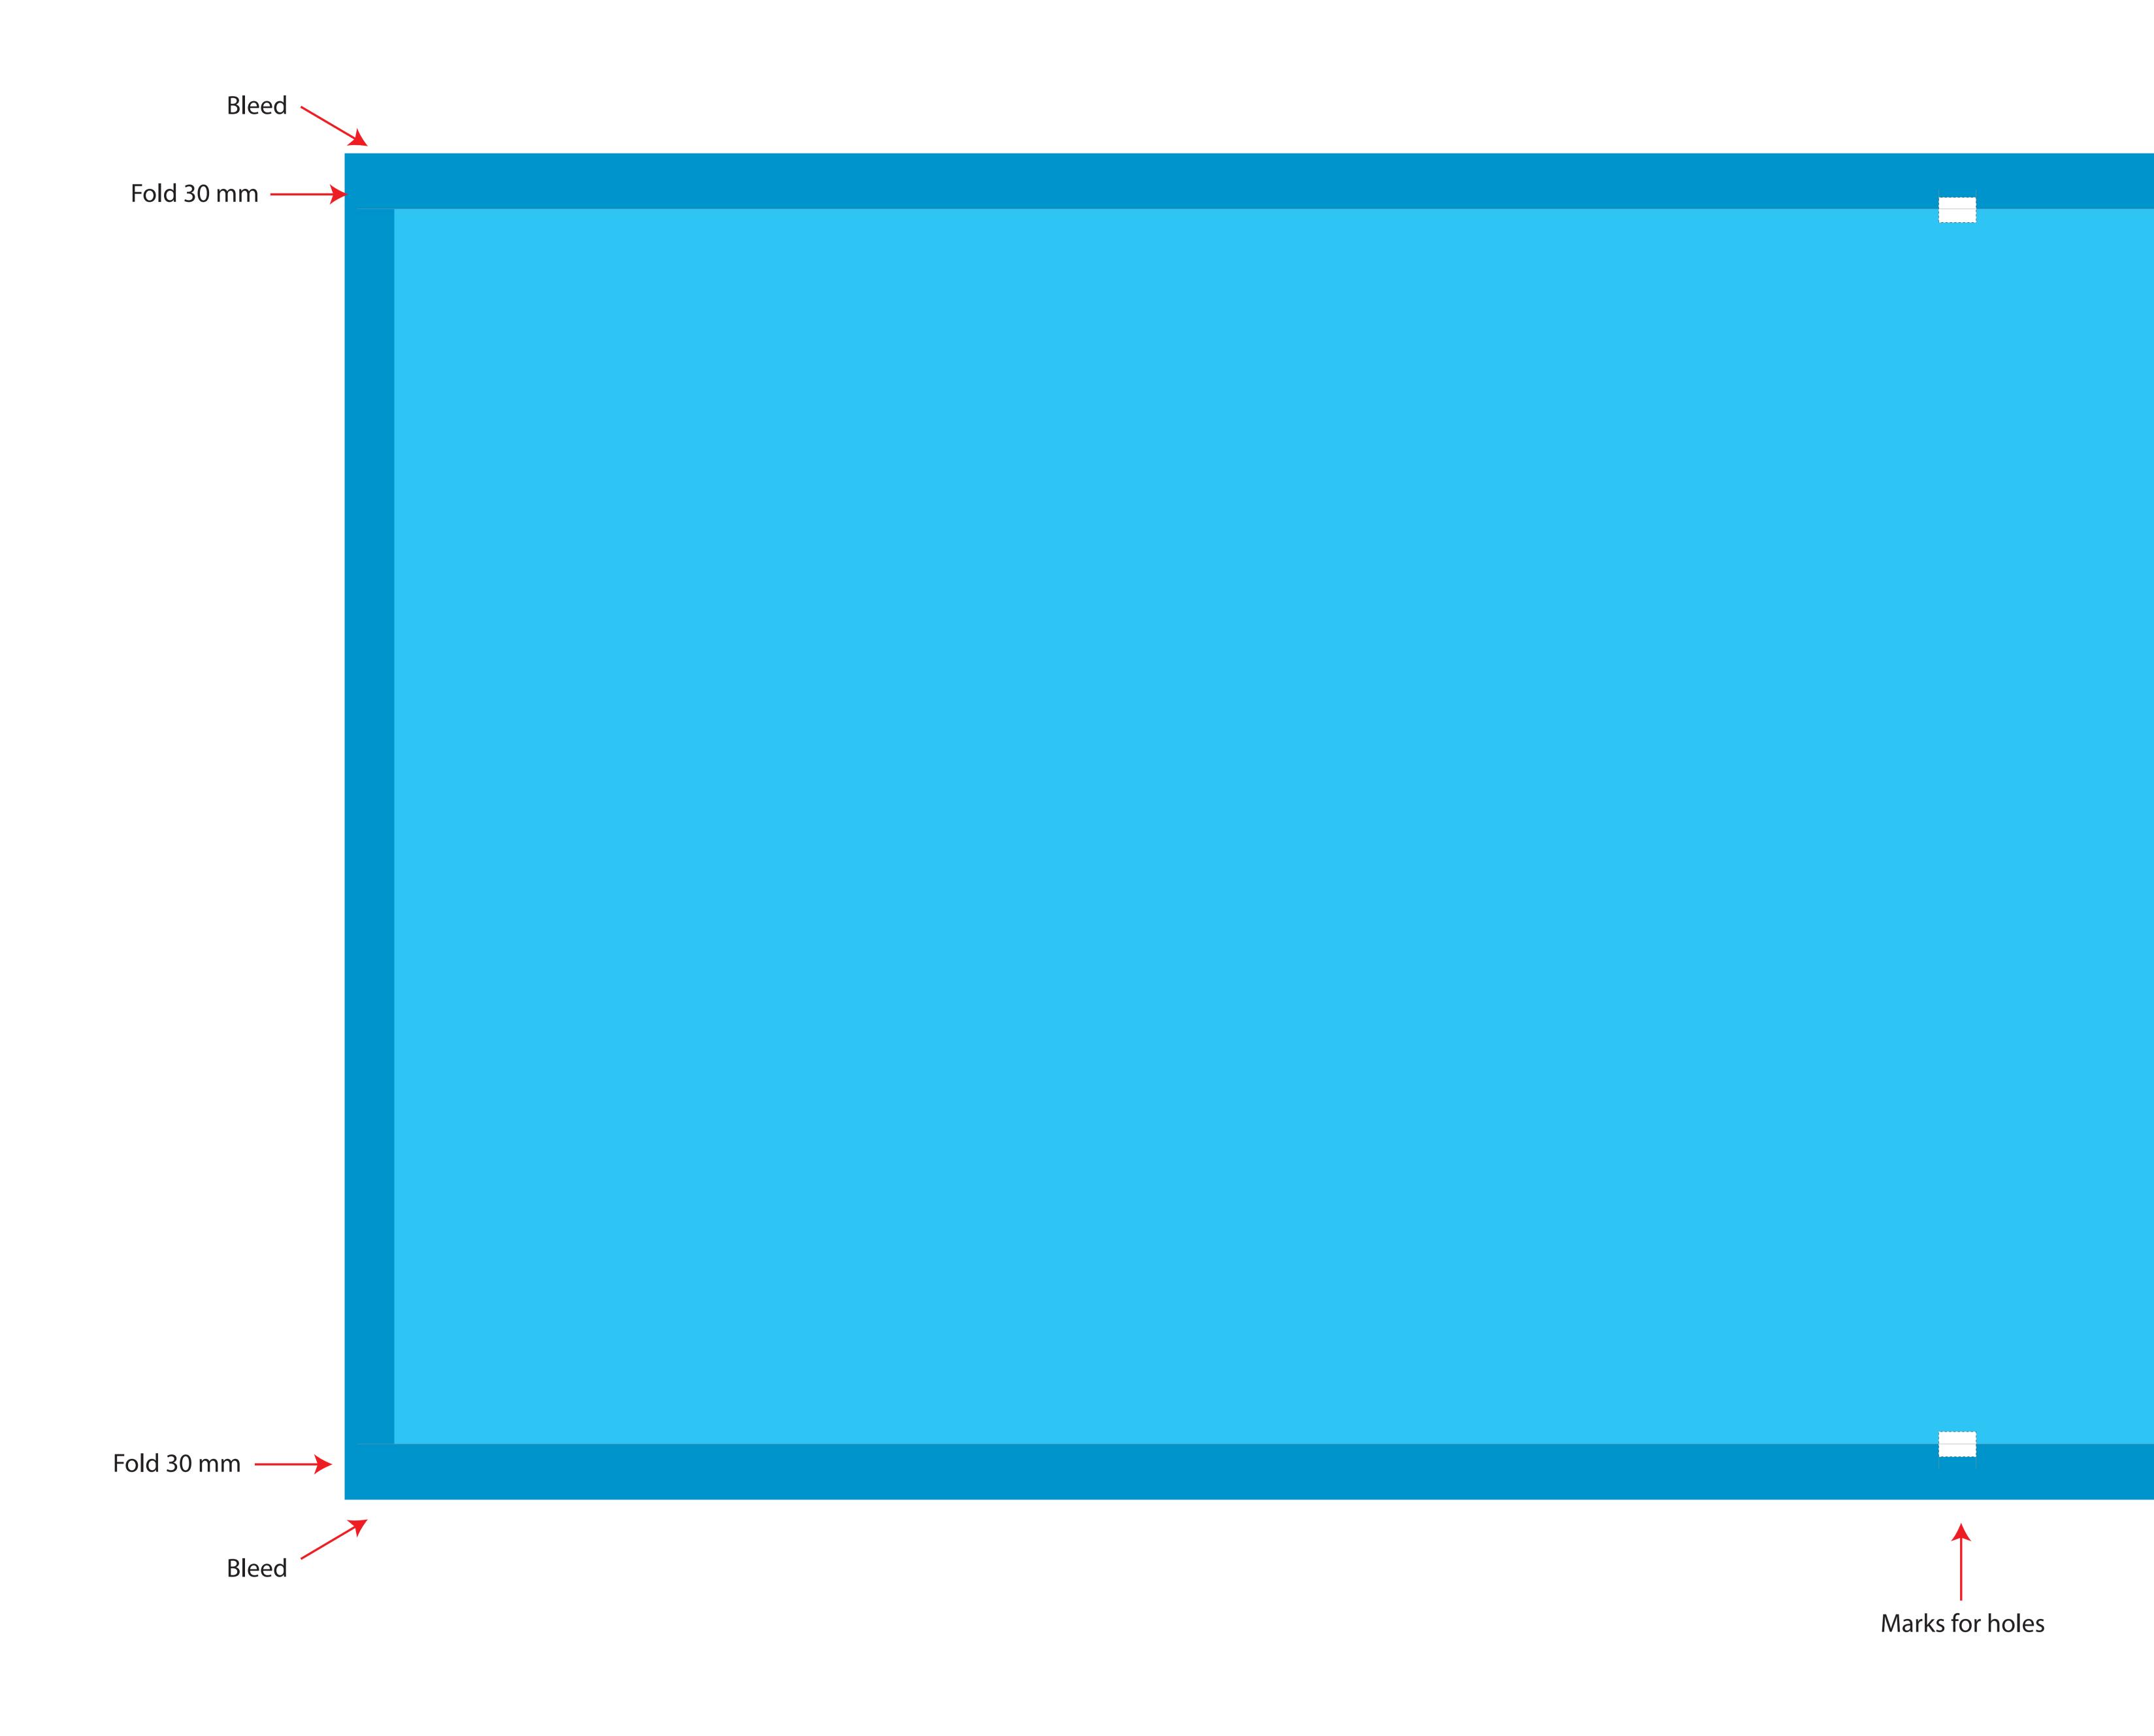

## **IMPORTANT INSTRUCTIONS!**

This template is made in scale 1:2. Do not resize it. The document consists of 3 layers. "Other markings" and "Cutline "are locked, do not change them. The layer "Print" is what you are going to work with. You don't need to delete any text in this document, as they're outside of the printed area. In the colored print area is where you place your design, embedd all links such as fonts, pictures and logos. DO NOT USE any of the BB or BG colors for printed objects as objects in these colors will be removed during the print process! ©Copyright Bannerbow 2018

## BANNERBOW

| Marks for holes